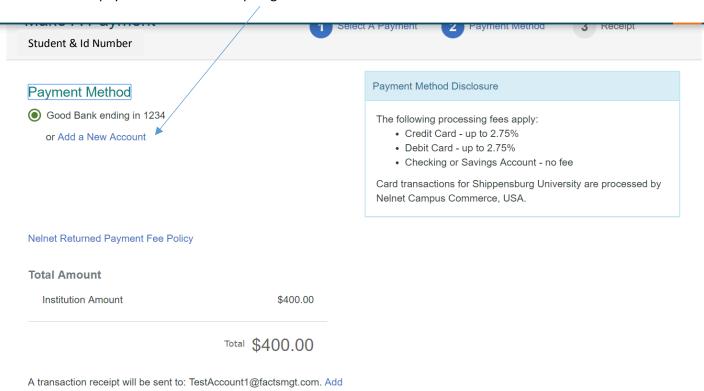

## To make payment towards an existing Payment Plan

Sign in to payment plan

• Select date you want to make payment towards and type in amount, then select next

• Add new payment method or keep original