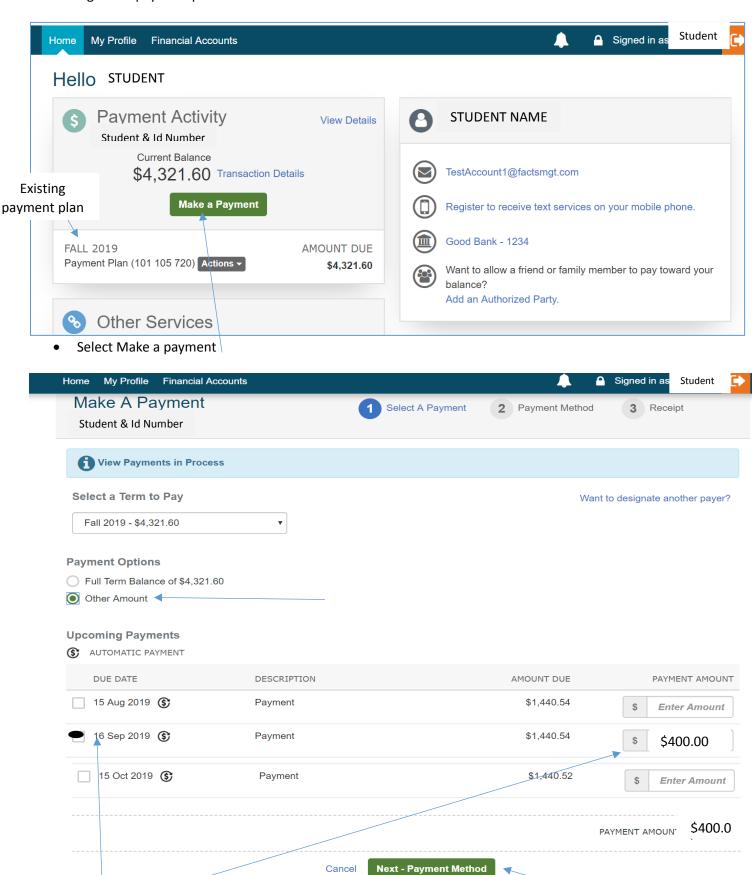

## To make payment towards an existing Payment Plan

Sign in to payment plan

• Select date you want to make payment towards and type in amount, then select next

• Add new payment method or keep original