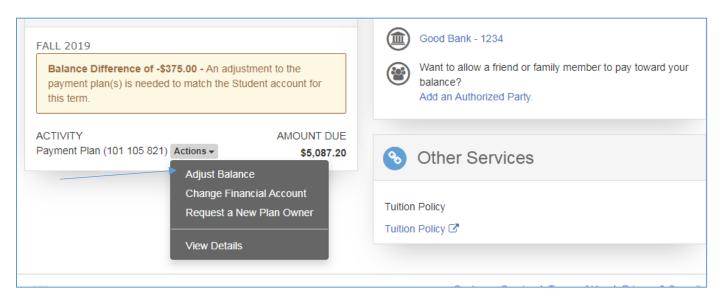

## To sync Payment Plan balance with Student Account balance

Follow these instruction if you have added or dropped charges on your Student Account after you have set up a payment plan, or if Financial Aid has been added or adjusted on your Student Account.

- Login to payment plan
- Verify balance and adjustment that has been made on student account

| S Pavment Activity<br>Student & Id Number                                                                | View Details | STUDENT NAME                                                                                    |
|----------------------------------------------------------------------------------------------------------|--------------|-------------------------------------------------------------------------------------------------|
| Current Balance \$4,712.20 Transaction Detail                                                            | ils 🕑        | TestAccount1@factsmgt.com                                                                       |
| Make a Payment                                                                                           |              | Register to receive text services on your mobile phone.                                         |
| FALL 2019                                                                                                |              | Good Bank - 1234                                                                                |
| Balance Difference of -\$375.00 - An adjustmen payment plan(s) is needed to match the Student this term. |              | Want to allow a friend or family member to pay toward your balance?<br>Add an Authorized Party. |
|                                                                                                          | AMOUNT DUE   |                                                                                                 |
| Payment Plan (101 105 821) Actions -                                                                     | \$5,087.20   | Other Services                                                                                  |
| ent that has been                                                                                        | Tuiti        | on Policy                                                                                       |
| o student's bill                                                                                         | Tuiti        | on Policy 🗷                                                                                     |

Click action tab

Select Adjust balance

(This will adjust remaining payments to cover the adjustment that have been made on the account.)

|                                               |             | Current scheduled payment |                                                        |
|-----------------------------------------------|-------------|---------------------------|--------------------------------------------------------|
| Balance Adju                                  | ustment     |                           |                                                        |
| Student Account Balance: -\$375.00 adjustment |             |                           | New scheduled payments due to<br>adjustment on account |
| Payment Schedul                               | le          |                           |                                                        |
| DATE                                          | DESCRIPTION | CURRENT AMOUNT            | NEW AMOUNT                                             |
| 15 Aug 2019                                   | Payment     | \$1,695.74                | \$1,570.74                                             |
| 16 Sep 2019                                   | Payment     | \$1,695.74                | \$1,570.74                                             |
| 15 Oct 2019                                   | Payment     | \$1,695.72                | \$1,570.72                                             |
|                                               |             | Cancel Apply              |                                                        |
|                                               |             |                           |                                                        |