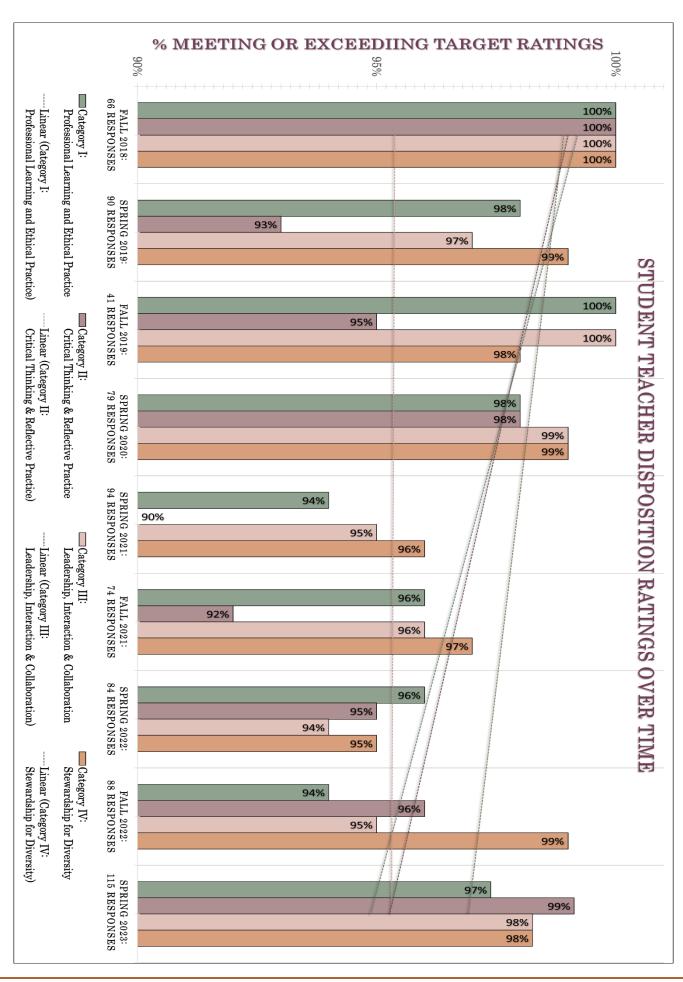

Category II: Critical Thinking & Reflective Practice   | 100%                                                                                  | 93%         | 95%         | 98%         | 90%         | 92%         | 95%         | 96%         | 99%          |  |  |
| Category III: Leadership, Interaction & Collaboration  | 100%                                                                                  | 97%         | 100%        | 99%         | 95%         | 96%         | 94%         | 95%         | 98%          |  |  |
| Category IV:<br>Stewardship for<br>Diversity           | 100%                                                                                  | 99%         | 98%         | 99%         | 96%         | 97%         | 95%         | 99%         | 98%          |  |  |





## **ENROLLMENT & COMPLETER DATA**



#### Winter 2022

Special Ed/Learn Dis Conc

| Total Semester Grads:         | 4 |
|-------------------------------|---|
| Special Ed & ECH Ed           | 1 |
| Online Instr, Lrn & Tech Cert | 3 |

#### Fall 2022

| Art/Secondary Education Certn  | 3  |
|--------------------------------|----|
| Biology/Secondary Ed Certn     | 2  |
| Curriculum & Instruction       | 2  |
| ECH Elem: Pre-K - 4            | 10 |
| Educational Leadership         | 4  |
| Literacy, Technology & Reading | 4  |
| Mid Level/Elementary: Gr 4 - 8 | 7  |
| Special Ed & ECH Ed            | 47 |
| Special Ed/Comp Sp Ed Conc     | 2  |
| Special Ed/Intl & Dev Dis Conc | 1  |
| Special Ed/Learn Dis Conc      | 1  |
| Total Semester Grads:          | 83 |

#### Summer B 2022

| Cur