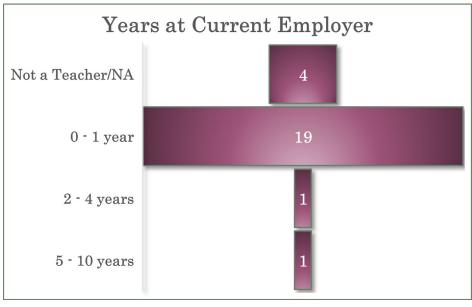

| 3  |  |  |
| Yes                                             | 22 |  |  |
| Grand Total                                     | 25 |  |  |

| How many years have you been employed in this district/school/organization? |    |  |  |  |
|-----------------------------------------------------------------------------|----|--|--|--|
| Not a Teacher/NA                                                            | 4  |  |  |  |
| 0 - 1 year                                                                  | 19 |  |  |  |
| 2 - 4 years                                                                 | 1  |  |  |  |
| 5 - 10 years                                                                | 1  |  |  |  |
| Grand Total                                                                 | 25 |  |  |  |



#### INITIAL PROGRAM COMPLETERS SURVEY RESPONSES AGGREGATED

| All Survey Respondents    |                |       |         |          |                   | 73%         |
|---------------------------|----------------|-------|---------|----------|-------------------|-------------|
| N=12                      | Strongly Agree | Agree | Neutral | Disagree | Strongly Disagree | % Satisfied |
| Standard 1                | 4              | 6     | 2       | 0        | 0                 | 83%         |
| Standard 2                | 2              | 6     | 2       | 2        | 0                 | 67%         |
| Standard 3                | 2              | 6     | 3       | 1        | 0                 | 67%         |
| Standard 4                | 5              | 4     | 1       | 2        | 0