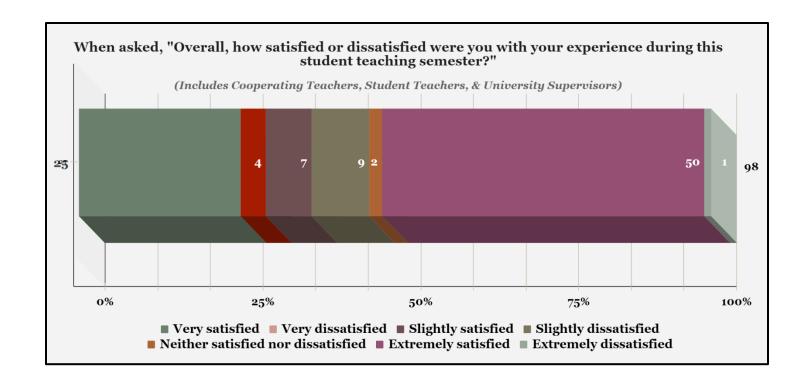

| 4              | 2     | 1       | 2        | 0                 | 50%         |
| Standard 5                | 3              | 3     | 1       | 2        | 0                 | 50%         |
| Standard 6                | 2              | 4     | 0       | 3        | 0                 | 50%         |
| Standard 7                | 3              | 2     | 2       | 1        | 1                 | 42%         |
| Standard 8                | 3              | 4     | 1       | 1        | 0                 | 58%         |
| Standard 9                | 4              | 2     | 2       | 1        | 0                 | 50%         |
| Standard 10               | 4              | 2     | 1       | 2        | 0                 | 50%         |

# SPRING 2023 PROGRAM SATISFACTION SURVEY DATA





# SPRING 2023 "WOULD YOU RECOMMEND A SHIPPENSBURG UNIVERSITY EDUCATOR PREPARATION PROGRAM?" DATA

**Spring 2023 Student Teachers:** Would you recommended a Shippensburg University Teacher Education Program to a friend or family member?

| *Groups adjusted due to # of completers | NA | No | Yes | Grand Total: | % Recommending |
|-----------------------------------------|----|----|-----|--------------|----------------|
| Art Ed. PK-12, English 7-12,            |    | 2  | 2   | L            | 60%            |
| & Earth Space Science 7-12              |    | 2  | 3   | 5            | 00%            |
| Dual ECH PK-4 & Sp.Ed. PK-8/12          |    |    | 11  | 11           | 100%           |
| ECH/Elem. Ed. PK-4                      | 4  | 3  | 45  | 52           | 87%            |
| Gradu