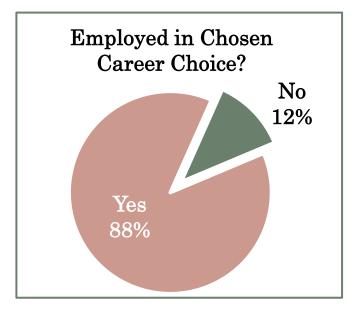

EY RESPONSES

| What is the highest degree or level of education you have completed? |    |  |  |  |
|----------------------------------------------------------------------|----|--|--|--|
| Bachelor's Degree                                                    | 16 |  |  |  |
| Doctoral Degree 1                                                    |    |  |  |  |
| Master's Degree 6                                                    |    |  |  |  |
| ESL certification 1                                                  |    |  |  |  |
| Two or more Master's                                                 |    |  |  |  |
| Degrees 1                                                            |    |  |  |  |
| Grand Total                                                          | 25 |  |  |  |





| as a teacner (contract, temporary, substitute)? |    |  |  |
|-------------------------------------------------|----|--|--|
| No                                              | 3  |  |  |
| Yes                                             | 22 |  |  |
| Grand Total                                     | 25 |  |  |

| How many years have you been employed in this district/school/organization? |    |  |  |  |
|-----------------------------------------------------------------------------|----|--|--|--|
| Not a Teacher/NA                                                            | 4  |  |  |  |
| 0 - 1 year                                                                  | 19 |  |  |  |
| 2 - 4 years                                                                 | 1  |  |  |  |
| 5 - 10 yea