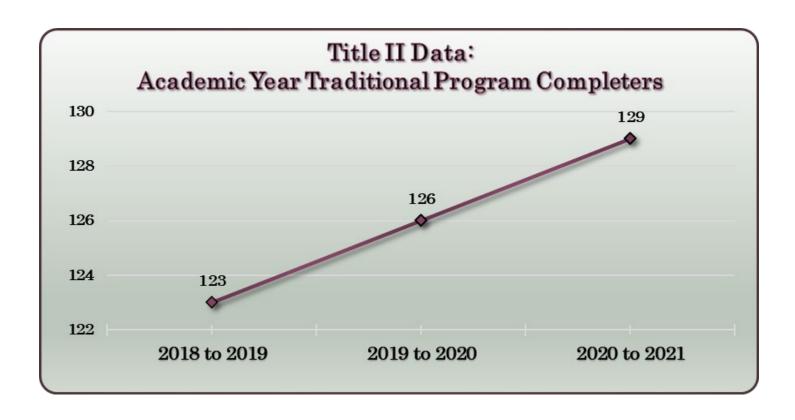

| Category II: Critical Thinking & Reflective Practice   | 100%                                                                                  | 93%         | 95%         | 98%         | 90%         | 92%         | 95%         | 96%         | 99%          |  |  |
| Category III: Leadership, Interaction & Collaboration  | 100%                                                                                  | 97%         | 100%        | 99%         | 95%         | 96%         | 94%         | 95%         | 98%          |  |  |
| Category IV:<br>Stewardship for<br>Diversity           | 100%                                                                                  | 99%         | 98%         | 99%         | 96%         | 97%         | 95%         | 99%         | 98%          |  |  |





## **ENROLLMENT & COMPLETER DATA**



#### Winter 2022

Special Ed/Learn Dis Conc

| Total Semester Grads:         | 4 |
|-------------------------------|---|
| Special Ed & ECH Ed           | 1 |
| Online Instr, Lrn & Tech Cert | 3 |

#### Fall 2022

| Art/Secondary Education Certn  | 3  |
|--------------------------------|----|
| Biology/Secondary Ed Certn     | 2  |
| Curriculum & Instruction       | 2  |
| ECH Elem: Pre-K - 4            | 10 |
| Educational Leadership         | 4  |
| Literacy, Technology & Reading | 4  |
| Mid Level/Elementary: Gr 4 - 8 | 7  |
| Special Ed & ECH Ed            | 47 |
| Special Ed/Comp Sp Ed Conc     | 2  |
| Special Ed/Intl & Dev Dis Conc | 1  |
| Special Ed/Learn Dis Conc      | 1  |
| Total Semester Grads:          | 83 |

#### Summer B 2022

| C