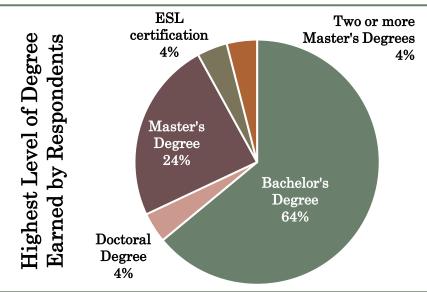

RVEY RESPONSES

| What is the highest degree or level of education you have completed? |    |  |  |  |
|----------------------------------------------------------------------|----|--|--|--|
| Bachelor's Degree                                                    | 16 |  |  |  |
| Doctoral Degree 1                                                    |    |  |  |  |
| Master's Degree 6                                                    |    |  |  |  |
| ESL certification 1                                                  |    |  |  |  |
| Two or more Master's                                                 |    |  |  |  |
| Degrees 1                                                            |    |  |  |  |
| Grand Total                                                          | 25 |  |  |  |





| as a teacner (contract, temporary, substitute)? |    |  |  |
|-------------------------------------------------|----|--|--|
| No                                              | 3  |  |  |
| Yes                                             | 22 |  |  |
| Grand Total                                     | 25 |  |  |

| How many years have you been employed in this district/school/organization? |    |  |  |  |
|-----------------------------------------------------------------------------|----|--|--|--|
| Not a Teacher/NA                                                            | 4  |  |  |  |
| 0 - 1 year                                                                  | 19 |  |  |  |
| 2 - 4 years                                                                 | 1  |  |  |  |
| 5 - 10 y