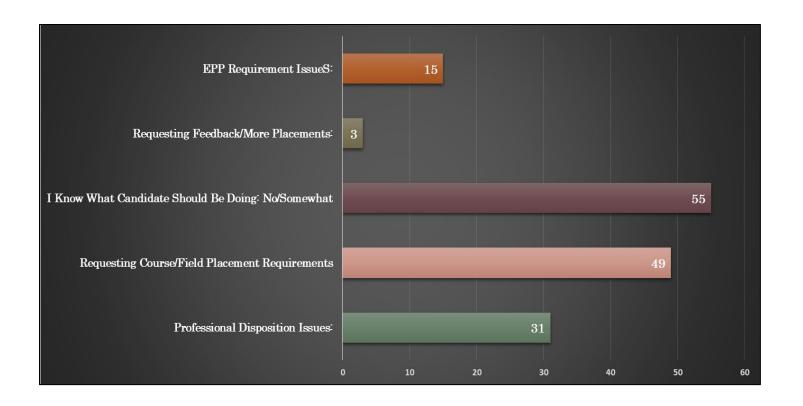

Ed.                    | 100%                           | 100%                         |  |
| Mathematics 7-12                        | 90%                            | 90%                          |  |
| Mid-Level Ed. 4-8                       | 73%                            | 30%                          |  |
| Social Studies 7-12                     | 56%                            | 86%                          |  |
| AVERAGE:                                | 81%                            | 78%                          |  |

## **SPRING 2023 MIDWAY FIELD PLACEMENT SURVEY**

A survey is issued each semester to the cooperating teachers of field placement students in stage 1-3 field experiences. The questions vary, but several markers of concern were pulled from the survey including:





#### **SU Certification Test Completion** % **O**f Complete w/ Complete w/ Completers **Program Testing Passing** GPA **Grand Total** w/ **Completion** Incomplete Qualifier Scores **Traditional** Pass 67.65% 6 27 69 102 2 **26** 83 111 **74.77%** 4 46 65 115 56.52% 7 38 **78** 123 63.41% 10 27 92 129 71.32% **Grand Total** 29 387 164 580 67%