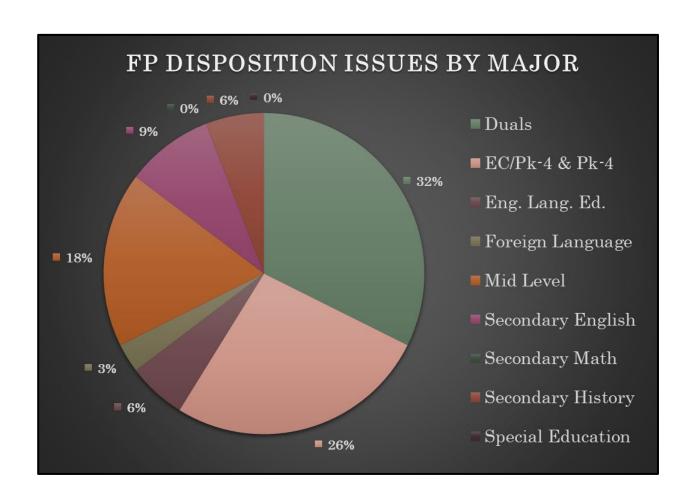

d.                    | 100%                           | 100%                         |  |
| Mathematics 7-12                        | 90%                            | 90%                          |  |
| Mid-Level Ed. 4-8                       | 73%                            | 30%                          |  |
| Social Studies 7-12                     | 56%                            | 86%                          |  |
| AVERAGE:                                | 81%                            | 78%                          |  |

## **SPRING 2023 MIDWAY FIELD PLACEMENT SURVEY**

A survey is issued each semester to the cooperating teachers of field placement students in stage 1-3 field experiences. The questions vary, but several markers of concern were pulled from the survey including:





#### **SU Certification Test Completion** % **O**f Complete w/ Complete w/ Completers **Program Testing Passing** GPA **Grand Total** w/ **Completion** Incomplete Qualifier Scores **Traditional** Pass 67.65% 6 27 69 102 2 **26** 83 111 **74.77%** 4 46 65 115 56.52% 7 38 **78** 123 63.41% 10 27 92 129 71.32% **Grand Total** 29 387 164 580 67%