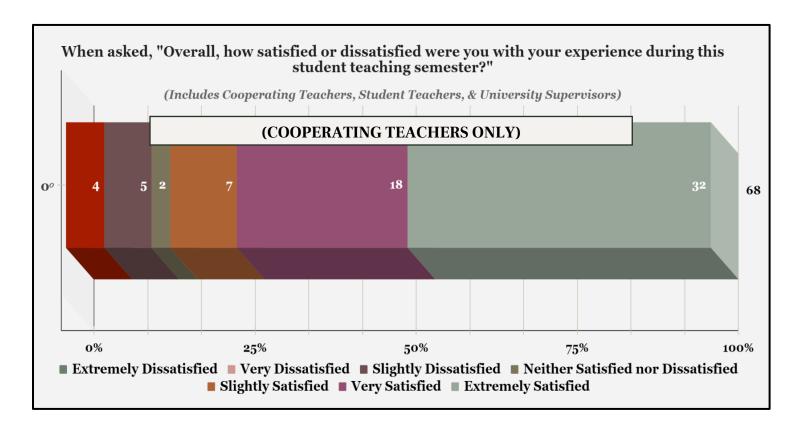

| 4              | 2     | 1       | 2        | 0                 | 50%         |
| Standard 5                | 3              | 3     | 1       | 2        | 0                 | 50%         |
| Standard 6                | 2              | 4     | 0       | 3        | 0                 | 50%         |
| Standard 7                | 3              | 2     | 2       | 1        | 1                 | 42%         |
| Standard 8                | 3              | 4     | 1       | 1        | 0                 | 58%         |
| Standard 9                | 4              | 2     | 2       | 1        | 0                 | 50%         |
| Standard 10               | 4              | 2     | 1       | 2        | 0                 | 50%         |

# SPRING 2023 PROGRAM SATISFACTION SURVEY DATA





# SPRING 2023 "WOULD YOU RECOMMEND A SHIPPENSBURG UNIVERSITY EDUCATOR PREPARATION PROGRAM?" DATA

**Spring 2023 Student Teachers:** Would you recommended a Shippensburg University Teacher Education Program to a friend or family member?

| *Groups adjusted due to # of completers | NA | No | Yes | Grand Total: | % Recommending |
|-----------------------------------------|----|----|-----|--------------|----------------|
| Art Ed. PK-12, English 7-12,            |    | 2  | 2   | L            | 60%            |
| & Earth Space Science 7-12              |    | 2  | 3   | 5            | 00%            |
| Dual ECH PK-4 & Sp.Ed. PK-8/12          |    |    | 11  | 11           | 100%           |
| ECH/Elem. Ed. PK-4                      | 4  | 3  | 45  | 52           | 87%            |
| Graduat