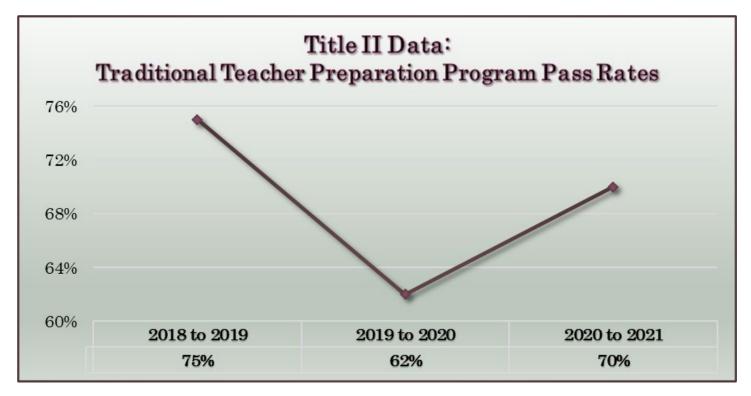

|     |  |  |  |
| Art/Secondary Education Certn  | 1   |  |  |  |
| Biology/Secondary Ed Certn     | 3   |  |  |  |
| Curriculum & Instruction       | 7   |  |  |  |
| ECH Elem: Pre-K - 4            | 45  |  |  |  |
| Educational Leadership         | 13  |  |  |  |
| English/Secondary Certn        | 2   |  |  |  |
| History/Social Studies Certn   | 12  |  |  |  |
| Mathematics                    | 4   |  |  |  |
| Mid Level/Elementary: Gr 4 - 8 | 10  |  |  |  |
| Reading Specialist             | 1   |  |  |  |
| Special Ed & ECH Ed            | 4   |  |  |  |
| Special Ed/Behav Disorder Conc | 1   |  |  |  |
| Special Ed/Comp Sp Ed Conc     | 3   |  |  |  |
| Special Ed/Learn Dis Conc      | 1   |  |  |  |
|                                |     |  |  |  |

## **CERTIFICATION DATA**





#### THE STATE RATE IS COMPARABLE TO SHIP AT 70%.





End of Data Set.

## **ACT 82 REPORT DATA**

| ACT 82 REPORT COMPARISON: TOTALS LEVEL I CERTIFICATES ISSUED BY YEA |               |               |               |               |               |               |               | EAR           |               |               |               |               |       |
|---------------------------------------------------------------------|---------------|---------------|---------------|---------------|---------------|---------------|---------------|---------------|---------------|---------------|---------------|---------------|-------|
|                                                                     | 2010-<br>2011 | 2011-<br>2012 | 2012-<br>2013 | 2013-<br>2014 | 2014-<br>2015 |