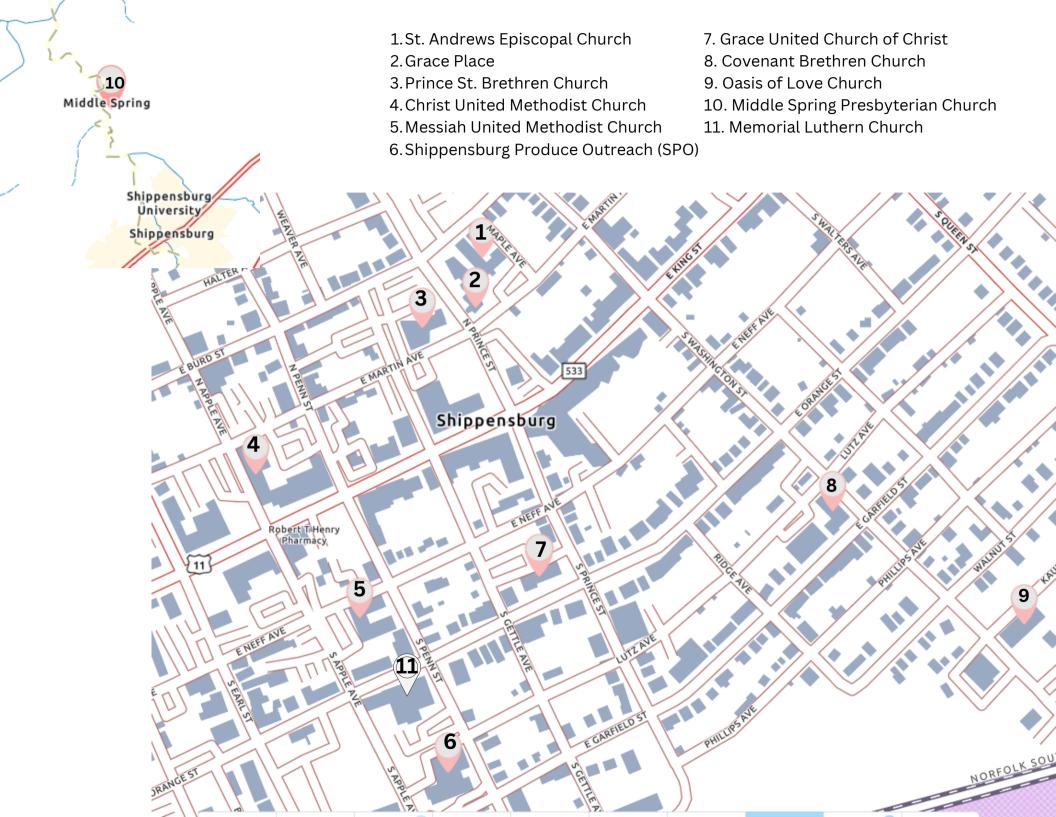

## **MAY 2025**

|                                                                                                                                                                |                                                                                | SERVE. HELP. INVEST. PARK INTER. Shippenship Generality Researce Collitics www.shippensources.org                                                                  |                                                                                                                                  |                                                                                                                                 |                                          |                                                                                                                          |
|----------------------------------------------------------------------------------------------------------------------------------------------------------------|--------------------------------------------------------------------------------|--------------------------------------------------------------------------------------------------------------------------------------------------------------------|----------------------------------------------------------------------------------------------------------------------------------|---------------------------------------------------------------------------------------------------------------------------------|------------------------------------------|--------------------------------------------------------------------------------------------------------------------------|
| SUN                                                                                                                                                            | MON                                                                            | TUE                                                                                                                                                                | WED                                                                                                                              | THU                                                                                                                             | FRI                                      | SAT                                                                                                                      |
| This calendar has the times and locations of the free community meals offered in Shippensburg                                                                  | All Meals are<br>Grabngo,<br>drive-thru<br>style unless<br>stated<br>otherwise |                                                                                                                                                                    |                                                                                                                                  | Oasis of Love Baked Items 303 S Washington St 10:30 to 11 a.m.  Prince St Brethren 20 N Prince St 5:30 P.M.                     | 2 <u>NO</u> <u>COMMUNITY</u> <u>MEAL</u> | Christ United Methodist 47 E King St 9:30 A.M. Dine in only                                                              |
| Memorial Lutheran Church (Dine in only) 34 E Orange St 11:30 A.M 12:30 PM                                                                                      | 5  COMMUNITY  MEAL                                                             | 6 SPO/Diaper Bank 130 S PENN ST 3:30 PM TO 6PM  Grace Place Coffee & Convo 21 N Prince St 10-11:30a  Christ United Methodist (Dine in only) 47 E King St 6:15 p.m. | Newburg First Church<br>of God (Dine in only)<br>260 Newburg Rd<br>5:30 to 6:30                                                  | Oasis of Love Baked Items 303 S Washington St 10:30 to 11 a.m.  Covenant Brethren 253 E Garfield St 5:30 P.M. TO 6:30 P.M.      | 9  COMMUNITY  MEAL                       | Christ United Methodist 47 E King St 9:30 A.M. Dine in only                                                              |
| 11                                                                                                                                                             | St. Andrews Episocopal Church 206 E Burd St 5pm-6pm                            | 13 SPO(Food Pantry) 130 S Penn St 3:30 pm to 6 pm  Grace Place Coffee & Convo 21 N Prince St 10-11:30a  Messiah United Methodist 30 S Penn St 5:30 p.m.            | Oasis of Love 303 S Washington St 4:30 p.m. to 5:30 p.m.  Newburg First Church of God (Dine in only) 260 Newburg Rd 5:30 to 6:30 | Oasis of Love Baked Items 303 S Washington St 10:30 to 11 a.m.  NO COMMUNITY MEAL                                               | 16  NO COMMUNITY MEAL                    | Christ United Methodist 47 E King St 9:30 A.M. Dine in only                                                              |
| 18 Hound Packs is for any child living in the SASD. Weekend food bags with 7 meals are distributed on Thursdays. Visit the website listed below for more info. | Grace United Church 121 E Orange St. 5pm Dine in only                          | 20 SPO & Sr Boxes                                                                                                                                                  | Newburg First Church<br>of God (Dine in only)<br>260 Newburg Rd<br>5:30 to 6:30                                                  | Oasis of Love Baked Items 303 S Washington St 10:30 to 11 a.m.  Middle Spring Presbyterian 135 Middle Spring Rd 5p.m. to 6 p.m. | 23  COMMUNITY  MEAL                      | EVERY SAT:<br>FOOD BOXES BY<br>APPT (CALL<br>MON-THURS<br>10AM-3PM)<br>OASIS OF LOVE<br>717-532-5112                     |
| Senior Center<br>meals & meals<br>on wheels<br>717-300-3563                                                                                                    | St. Andrews Episocopal Church 206 E Burd St 5pm-6pm                            | 27 SPO & Sr Boxes 130 S Penn St 3:30pm to 6pm  Grace Place Coffee & Convo 21 N Prince St 10-11:30a  Messiah United Methodist 30 S Penn St 5:30 p.m.                | Oasis of Love 303 S Washington St 4:30 p.m. to 5:30 p.m.  Newburg First Church of God (Dine in only) 260 Newburg Rd 5:30 to 6:30 | Oasis of Love Baked Items 303 S Washington St 10:30 to 11 a.m.  Covenant Brethren 253 E Garfield St 5:30 P.M. TO 6:30 P.M.      | 30  COMMUNITY MEAL                       | 31                                                                                                                       |
| Is your church internested in hosting a community meal? Contact Jami at coordinator-scrc@shipresources.org                                                     |                                                                                |                                                                                                                                                                    |                                                                                                                                  |                                                                                                                                 |                                          | In need of clothing, food, or basic necessities? Call Circle of Love at 717-372-1112 or check their Facebook for details |