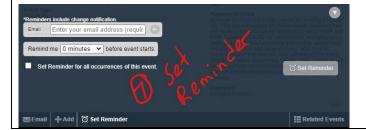

### Section 7 | Email, +Add, Set Reminder:

- Email: Will open the user's email client to forward event details and a link to the event
- +Add: Will Open a dialog box to allow users to Download and iCal or add to Google Calendar, Yahoo Calendar, or Windows Live. iCal and Windows Live are the choices most compatible with Outlook and Microsoft 365.
- Set Reminder: Will allow user to schedule a reminder email to the email address of their choice.