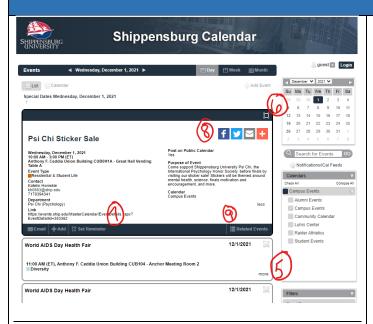

## **Working with Campus Master Calendar | Event View**

## Section 5 | More:

• Clicking More expands the event to show more event details.

#### **Section 6 | Expanded Event View:**

 When More is clicked, the event will expand to show additional details and functionality.

### Section 7 | Email, +Add, Set Reminder:

- Email: Will open the user's email client to forward event details and a link to the event
- +Add: Will Open a dialog box to allow users to Download and iCal or add to Google Calendar, Yahoo Calendar, or Windows Live. iCal and Windows Live are the choices most compatible with Outlook and Microsoft 365.
- Set Reminder: Will allow user to schedule a reminder email to the email address of their choice.

# **Section 8 | Social Icons:**

- Facebook: Will allow users to share the event to their Facebook account
- Twitter: Will allow users to share the event to their Twitter account
- Envelope: Will allow user to forward a link to the event via email.
- +: Will open sharing options via Share This, a third party embedded platform with more than 100 options.

### **Section 9 | Related Events:**

 Will expand a dialog box of system-determined related events that may be of interest.