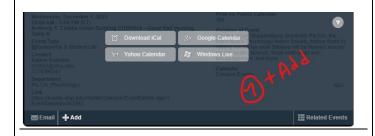

### Section 7 | Email, +Add, Set Reminder:

- Email: Will open the user's email client to forward event details and a link to the event
- +Add: Will Open a dialog box to allow users to Download and iCal or add to Google Calendar, Yahoo Calendar, or Windows Live. iCal and Windows Live are the choices most compatible with Outlook and Microsoft 365.
- Set Reminder: Will allow user to schedule a reminder email to the email address of their choice.