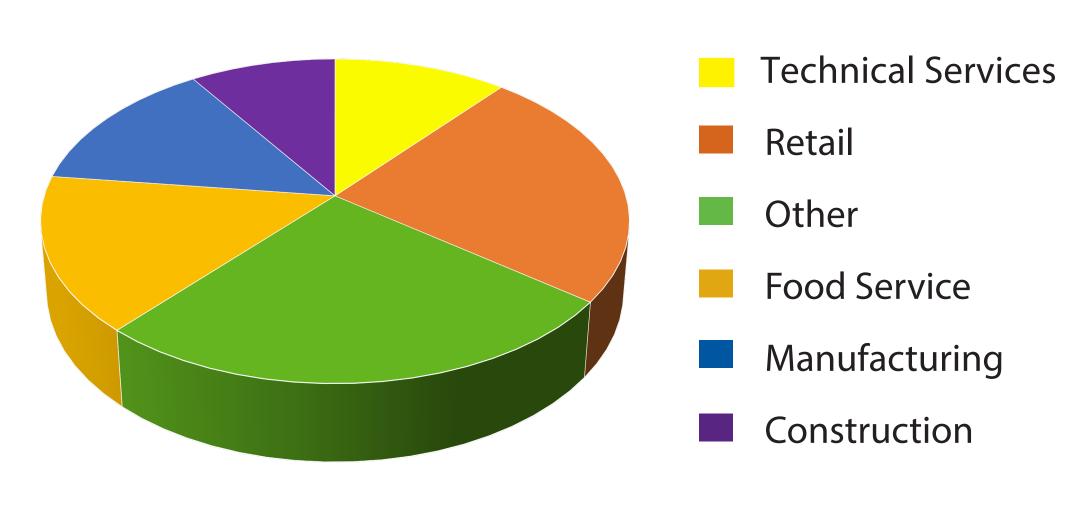

# Small Business Development Center

# Shippensburg University

Serving Adams, Cumberland, Franklin and York Counties January 1, 2022–December 31, 2022

# Services Summary

620 Clients 3965
Consulting
Hours

1 1 Educational Events 58
New
Businesses
Started

#### Most Popular Consulting Topics



### Type of Business



#### **Client Status**



#### Client Profile



## Client Outcomes

\$10.4MIL

In Capital Formation

2,158

Jobs Supported 195

Jobs Created 2

Businesses Purchased

Shippensburg University SBDC
Shippensburg University, 1871 Old Main Drive, 405 Grove Hall, Shippensburg, PA 17257
Phone: 717.477.1935 ☒ Fax: 717.477.4010 ☒ Email: sbdc@ship.edu ☒ Web: www.ship.edu/sbdc