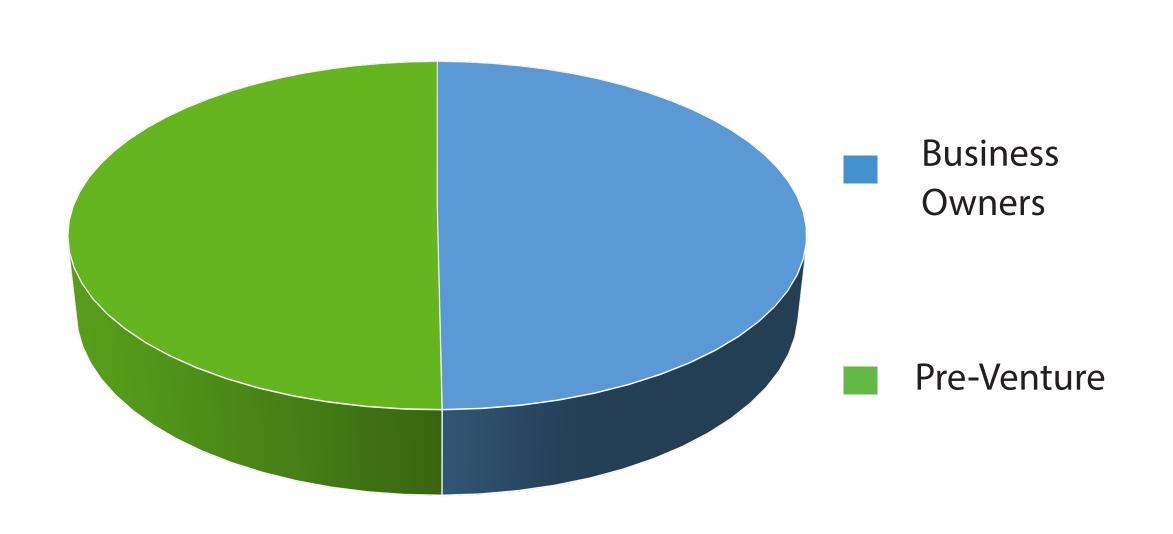

# Small Business Development Center

# Shippensburg University

Serving Adams, Cumberland, Franklin and York Counties January 1, 2022–December 31, 2022

# Services Summary

620 Clients 3965
Consulting
Hours

1 1 Educational Events 58
New
Businesses
Started

#### Most Popular Consulting Topics



### Type of Business



#### **Client Status**



#### Client Profile



## Client Outcomes

\$10.4MIL

In Capital Formation

2,158

Jobs Supported 195

Jobs Created 2

Businesses Purchased

Shippensburg University SBDC
Shippensburg University, 1871 Old Main Drive, 405 Grove Hall, Shippensburg, PA 17257
Phone: 717.477.1935 ☒ Fax: 717.477.4010 ☒ Email: sbdc@ship.edu ☒ Web: www.ship.edu/sbdc