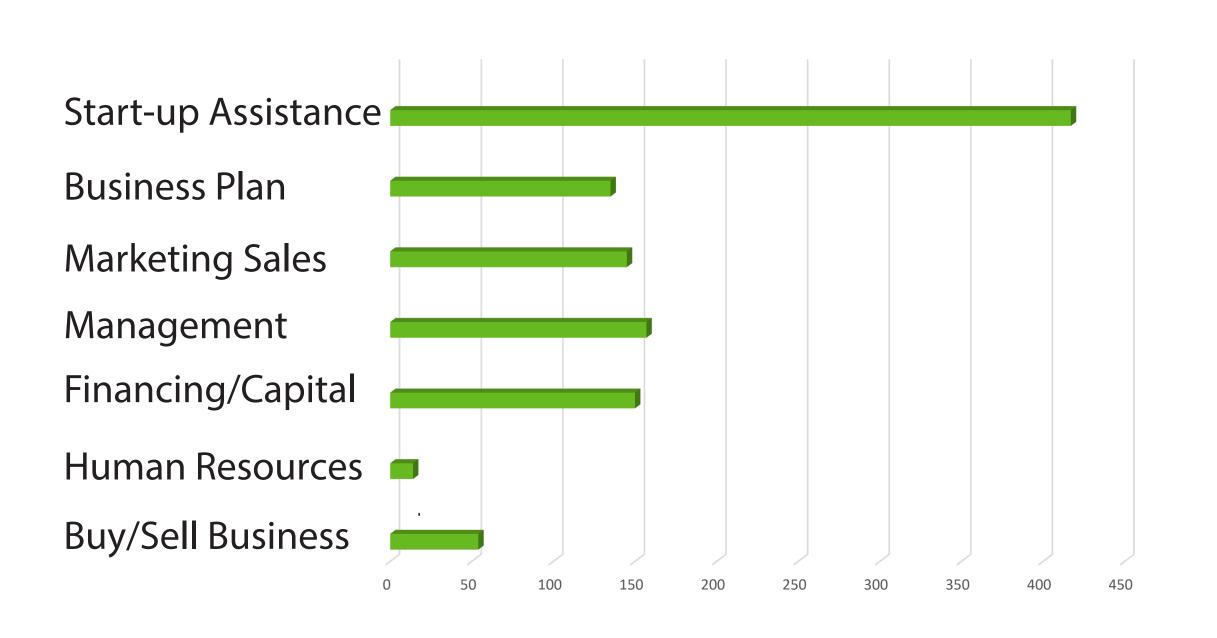

# Small Business Development Center

# Shippensburg University

Serving Adams, Cumberland, Franklin and York Counties January 1, 2022–December 31, 2022

# Services Summary

620 Clients 3965
Consulting
Hours

1 1 Educational Events 58
New
Businesses
Started

#### Most Popular Consulting Topics



### Type of Business



#### **Client Status**



#### Client Profile



## Client Outcomes

\$10.4MIL

In Capital Formation

2,158

Jobs Supported 195

Jobs Created 2

Businesses Purchased

Shippensburg University SBDC
Shippensburg University, 1871 Old Main Drive, 405 Grove Hall, Shippensburg, PA 17257
Phone: 717.477.1935 ☒ Fax: 717.477.4010 ☒ Email: sbdc@ship.edu ☒ Web: www.ship.edu/sbdc